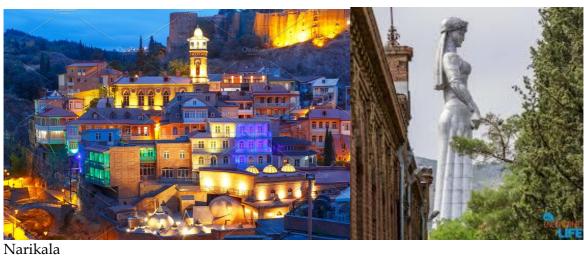

## APRIL 20, 2019 SATURDAY

**Tbilisi City Tour** 10:00 am - 16:00 pm

Marjanishvili (Turkish Street), Rustaveli, Old Tbilisi, Narikala, Mtskheta

In The Shadow Of Metekhi

Tbilisi City Tour

Old Tbilisi

Marjanishvili (Turkish Street)

Rustaveli

Mtskheta